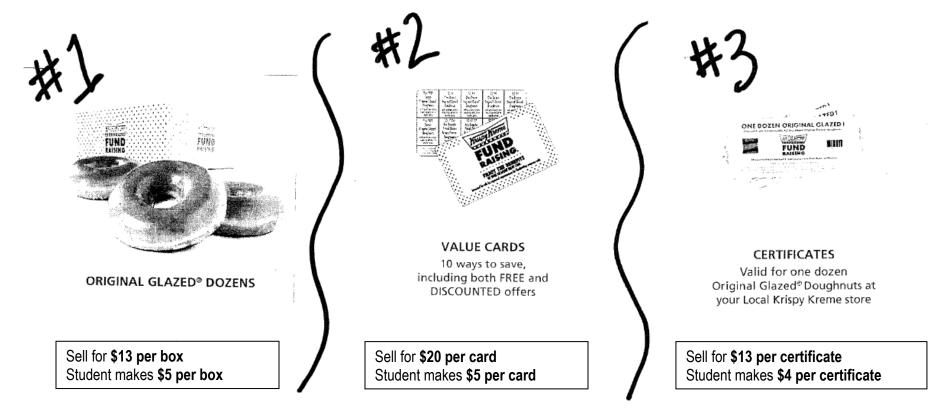

per dozen. Fresh Krispy Kreme Original Glazed® doughnuts for a price of \$13.

Krispy Kreme Value Cards for a price of \$20\_\_ each.

Krispy Kreme Fundraising Certificates for a price of \$13\_\_ each.

| CUSTOMER INFORMATION * OF THE COLLECTED * |   |   |   |   |   |   |   |   |   |   |   |   |   |   |    |    |    |     |  |
|-------------------------------------------|---|---|---|---|---|---|---|---|---|---|---|---|---|---|----|----|----|-----|--|
| CUSTOMER INFORM                           | 2 | 3 | 4 | 9 | 9 | , | 8 | 6 | 0 | u | 2 | 3 | 2 | 9 | 17 | 80 | 61 | 0.0 |  |